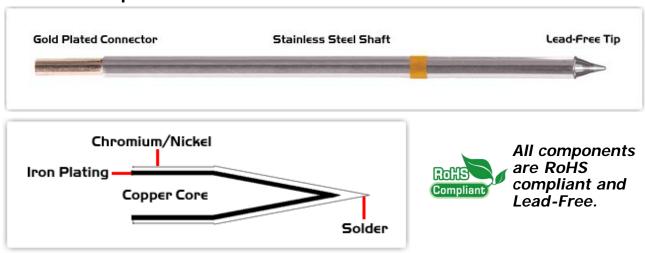

## **Material Composition**

Easy Braid Co. tip cartridges will typically idle within a temperature range of +/-1.1°C. However, there is variation in idle temperature across tip geometries within an individual temperature series. Easy Braid Co. offers a wide variety of tip geometries from 0.25mm fine point tip to 5mm chisel. The length and geometry of a tip will have an influence on the tip idle temperature. To accurately measure idle temperature it will depend greatly on the measurement method, technique and equipment used. Two different methods or the use of alternative equipment will produce different test results.