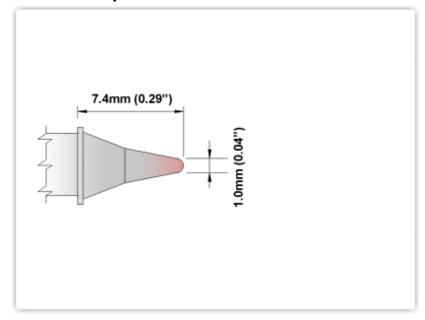

## EBM7CP303 Conical Sharp 1.0mm (0.04")

Tip Style: Conical Sharp
Tip Width: 1.00mm (0.04")
Tip Length: 7.40mm (0.29")

700 Type Cartridge<sup>1</sup>: 350°C - 398°C

RoHS Compliant<sup>2</sup> / Lead Free: YES