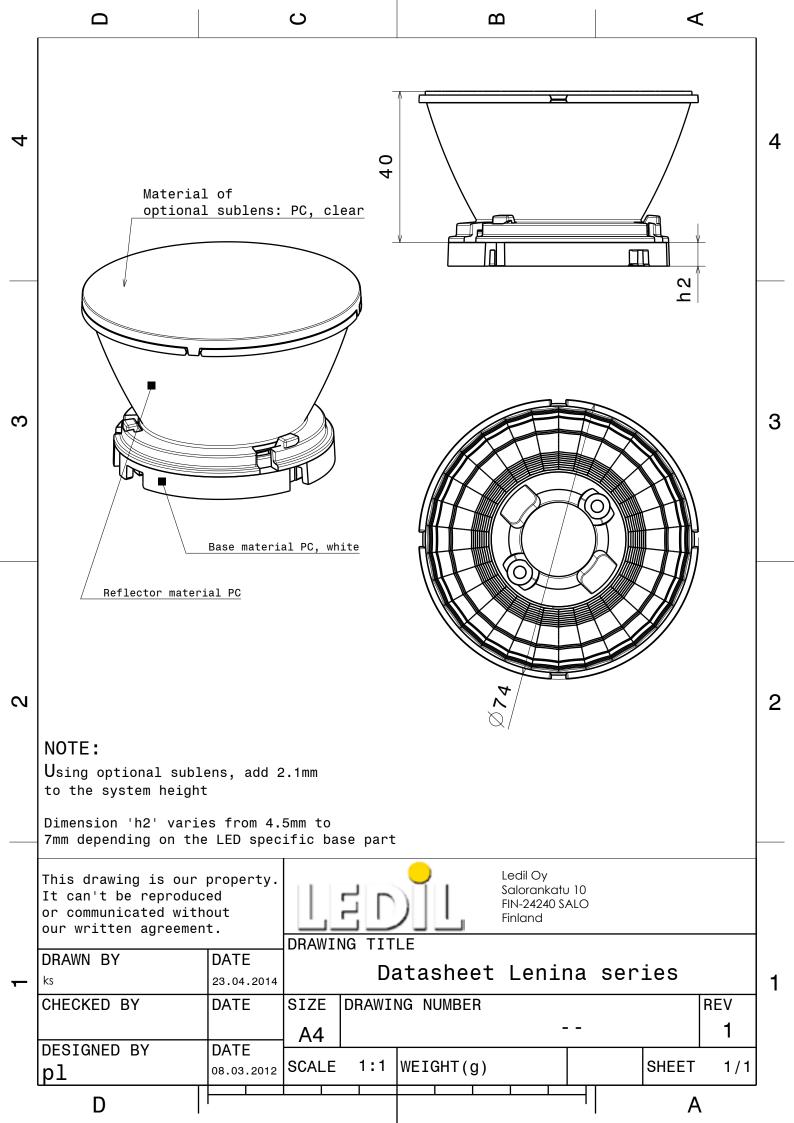

## **DETAILS**

Product Number CN12651\_LENINA-M

FamilyLeninaTypeRefPackColormetalDiameter74 mmHeight46 mmStyleround

Optic Material Holder Material

Fastening screw

**Status** production ready

ROHS Comliant Yes