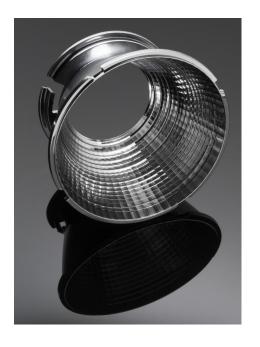

## **DETAILS**

Product Number CN12651\_LENINA-M

FamilyLeninaTypeRefPackColormetalDiameter74 mmHeight46 mmStyleround

Optic Material Holder Material

Fastening screw

**Status** production ready

ROHS Comliant Yes