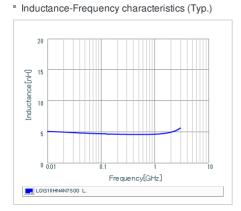

## Chart of characteristic data (The charts below may show another part number which shares its characteristics.)

### Specifications

| Inductance                                                          | 4.7nH ±0.3nH |
|---------------------------------------------------------------------|--------------|
| Inductance test frequency                                           | 100MHz       |
| Rated current (Itemp) (Based on Temperature rise)                   | 900mA        |
| Max. of DC resistance                                               | 0.15Ω        |
| Q (min.)                                                            | 12           |
| Q test frequency                                                    | 100MHz       |
| Self resonance frequency (min.)                                     | 6000MHz      |
| Operating temperature range (Self-temperature rise is not included) | -40~85°C     |
| Series                                                              | LQG18HN_00   |