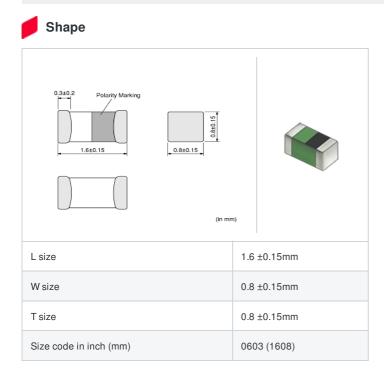

muRata Inductor Data Sheet

# LQG18HN4N7S00# "#" indicates a package specification code.



< List of part numbers with package codes >

LQG18HN4N7S00D , LQG18HN4N7S00J , LQG18HN4N7S00B



### References

| Packaging<br>code | Specifications      | Minimum quantity |
|-------------------|---------------------|------------------|
| D                 | ф180mm Paper taping | 4000             |
| J                 | ф330mm Paper taping | 10000            |
| В                 | Packing in bulk     | 1000             |

|   | Mass (Typ.) |        |
|---|-------------|--------|
| 1 | piece       | 0.003g |

### Specifications

| Inductance                                                          | 4.7nH ±0.3nH |
|---------------------------------------------------------------------|--------------|
| Inductance test frequency                                           | 100MHz       |
| Rated current (Itemp) (Based on Temperature rise)                   | 900mA        |
| Max. of