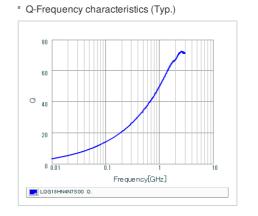

## Chart of characteristic data (The charts below may show another part number which shares its characteristics.)

### Specifications

| Inductance                                                          | 4.7nH ±0.3nH |
|---------------------------------------------------------------------|--------------|
| Inductance test frequency                                           | 100MHz       |
| Rated current (Itemp) (Based on Temperature rise)                   | 900mA        |
| Max. of DC resistance                                               | 0.15Ω        |
| Q (min.)                                                            | 12           |
| Q test frequency                                                    | 100MHz       |
| Self resonance frequency (min.)                                     | 6000MHz      |
| Operating temperature range (Self-temperature rise is not included) | -40~85°C     |
| Series                                                              | LQG18HN_00   |