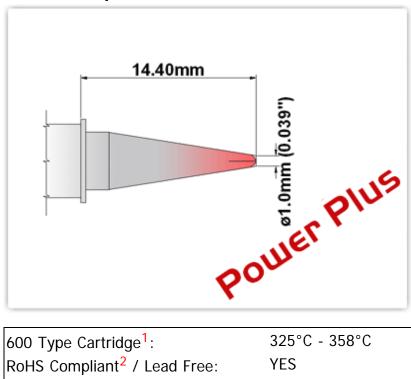

## EBM6CP303H

Conical Sharp 1.0mm (0.04"),

**Power Plus** 

Tip Style: **Conical Sharp** Tip Width: 1.00mm (0.04") Tip Length: 14.40mm (0.57")

600 Type Cartridge<sup>1</sup>:

RoHS Compliant<sup>2</sup> / Lead Free: YES

For Use With: EB-9000S, EB-9000S-2, MX500 and MX5000