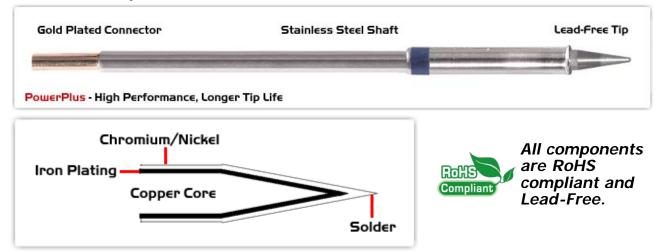

## **Material Composition**

Easy Braid Co. tip cartridges will typically idle within a temperature range of +/-1.1°C. However, there is variation in idle temperature across tip geometries within an individual temperature series. Easy Braid Co. offers a wide variety of tip geometries from 0.25mm fine point tip to 5mm chisel. The length and geometry of a tip will have an influence on the tip idle temperature. To accurately measure idle temperature it will depend greatly on the measurement method, technique and equipment used. Two different methods or the use of alternative equipment will produce different test results.